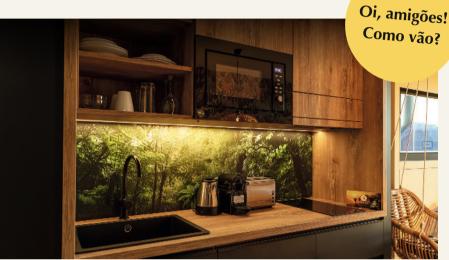

#### Apartment equipment

- High quality kitchenette equipped with dishwasher, microwave with grill function, 2 ceramic hob, refrigerator with 3\* freezer, pots, pan, dishes and much more.
- 25cm high pocket spring mattress
- 43" 4k UHD Smart TV
- Individually adjustable air condition
- Stylish hanging-chair
- Comfortable bench with table
- Collapsible desk
- Wireless charging station
- Doorbell with intercom
- Spacious wardrobe with safe
- Separate bathroom with rain shower
- Powerful hairdryer
- Bluetooth music mirror
- Sustainable care products
- Free high speed WIFI