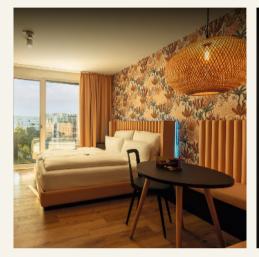

#### Your apartment categories

Copacabana

ca. 25m<sup>2</sup>, fully equipped kitchenette, queen size bed 160x200 cm, separate sitting area with dining table, collapsible desk, hanging chair for relaxing

#### Apartment equipment

- High quality kitchenette equipped with dishwasher, microwave with grill function, 2 ceramic hob, refrigerator with 3\* freezer, pots, pan, dishes and much more.
- 25cm high pocket spring mattress
- 43" 4k UHD Smart TV
- Individually adjustable air condition
- Stylish hanging-chair
- Comfortable bench with table
- Collapsible desk
- Wireless charging station
- Doorbell with intercom
- Spacious wardrobe with safe
- Separate bathroom with rain shower
- Powerful hairdryer
- Bluetooth music mirror
- Sustainable care products
- Free high speed WIFI